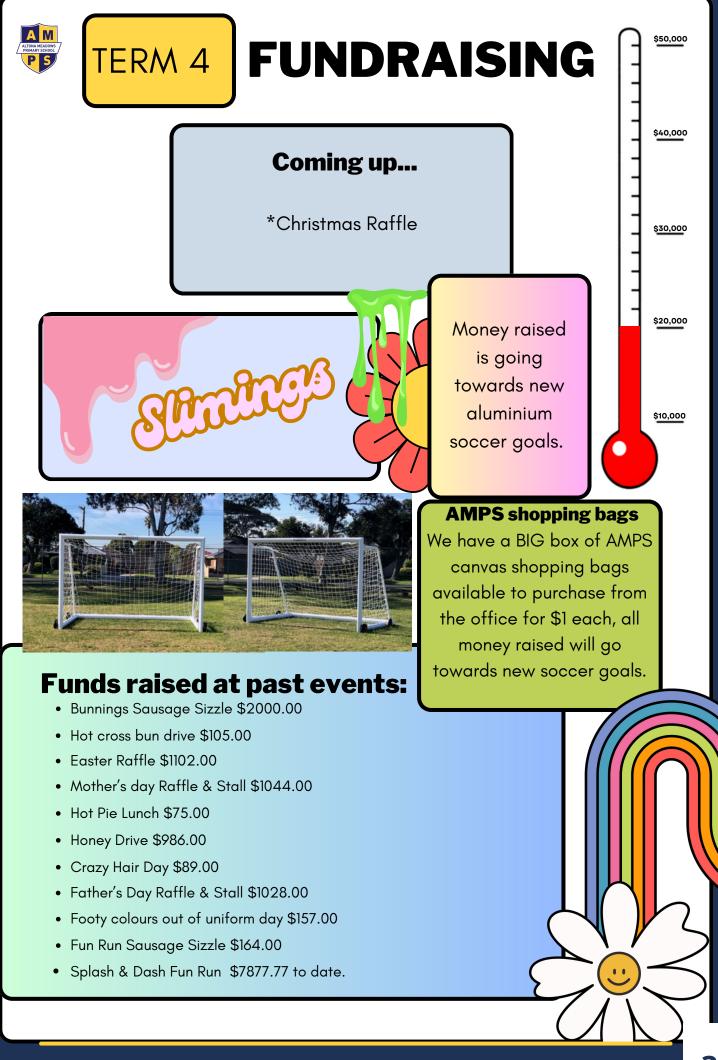

Our Splash & Dash fun run on Friday was a great success and well enjoyed by our students. A big thank you to the members of our community who came along and observed the colour/wet madness! Our fundraising total is currently sitting at \$7,877.00. Fundraising is still open until tomorrow, the 22nd November. Once this has closed we will announce which students will be getting slimed!

# TERM 4 FUNDRAISING

Congratulations to the winners of the Fun Run colouring competition

> Ava C Vinh D Braxton T